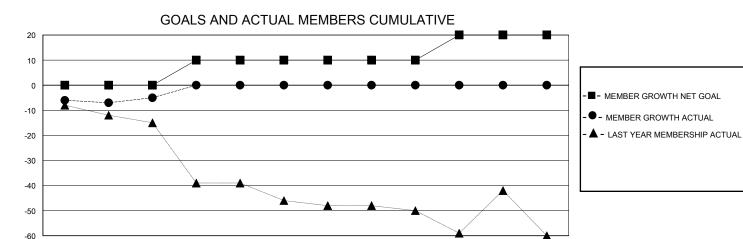

## MONTHLY MEMBERSHIP PROGRESS REPORT

District 33 Y

GMT: LOCATION MASSACHUSETTS GMT CA

| GMT:          |               |             | GMT CA        |                       |                         |                         |                                                    |  |
|---------------|---------------|-------------|---------------|-----------------------|-------------------------|-------------------------|----------------------------------------------------|--|
| Clubs         |               |             |               | Members               |                         |                         |                                                    |  |
|               | RESULTS FOR   | R 2024-2025 |               | RESULTS FOR 2024-2025 |                         |                         |                                                    |  |
| QUARTER       | NEW CLUB GOAL | NEW CLUBS   | DROPPED CLUBS | QUARTER MEN           | MBER GROWTH NET<br>GOAL | MEMBER GROWTH<br>ACTUAL | DROPPED<br>MEMBERS ACTUAL<br>(including transfers) |  |
| JULY/AUG/SEPT | 0             | 0           | 0             | JULY/AUG/SEPT         | 0                       | 16                      | 18                                                 |  |
| OCT/NOV/DEC   | 0             | 0           | 0             | OCT/NOV/DEC           | 10                      | 12                      | 5                                                  |  |
| JAN/FEB/MAR   | 0             | 0           | 0             | JAN/FEB/MAR           | 0                       | 0                       | 0                                                  |  |
| APR/MAY/JUNE  | 1             | 0           | 0             | APR/MAY/JUNE          | 10                      | 0                       | 0                                                  |  |